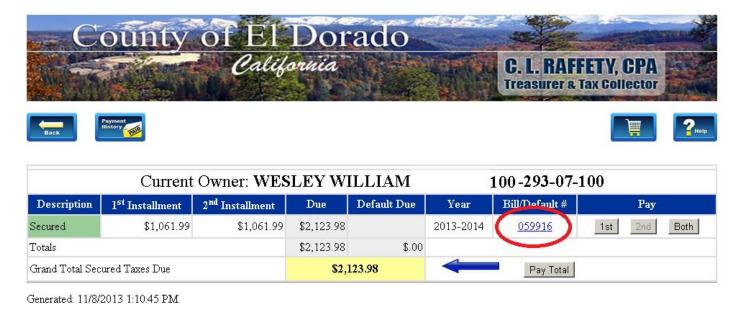

# 2. Select a Tax Bill to View?

To select a Tax Bill to View, simply click on the Bill #, which are actually links.

Time remaining: 10 hours 49 minutes 11 seconds

Questions about Tax Bills/Payments? Call (530) 621-5800