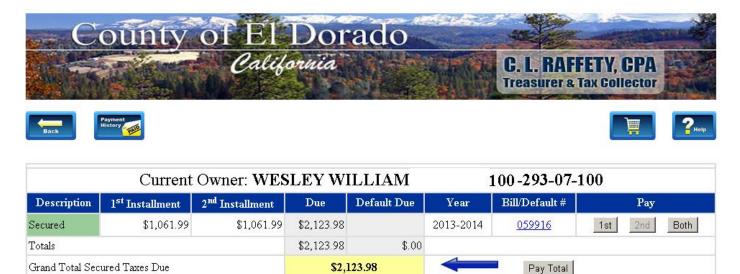

Below is an example of the Secured Property Tax Summary page:

Generated: 11/8/2013 1:10:45 PM

Time remaining: 10 hours 49 minutes 11 seconds

Questions about Tax Bills/Payments? Call (530) 621-5800

Policies and disclaimers

|                 | Current                     | Owner: WES                  | LEY W      | 100         |           |                |              |
|-----------------|-----------------------------|-----------------------------|------------|-------------|-----------|----------------|--------------|
| Description     | l <sup>st</sup> Installment | 2 <sup>nd</sup> Installment | Due        | Default Due | Year      | Bill/Default # | Pay          |
| Secured         | \$1,061.99                  | \$1,061.99                  | \$2,123.98 |             | 2013-2014 | 059916         | 1st 2nd Both |
| Totals          |                             |                             | \$2,123.98 | \$.00       |           |                |              |
| Grand Total Sec | ured Taxes Due              |                             | \$2,       | 123.98      | 4         | Pay Total      |              |

Generated: 11/8/2013 1:10:45 PM

Time remaining: 10 hours 49 minutes 11 seconds

Questions about Tax Bills/Payments? Call (530) 621-5800

Policies and disclaimers